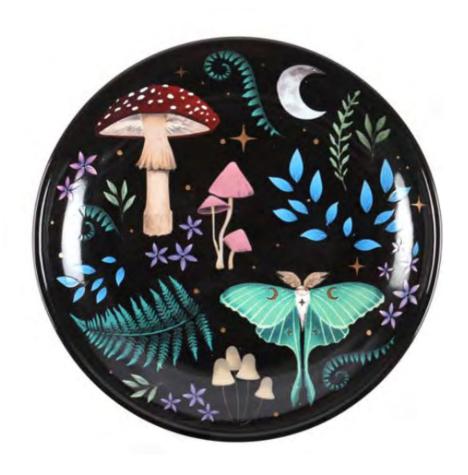

### **Product Description**

This beautiful trinket dish features stunning illustrations from a nocturnal landscape including colourful flora and fauna with golden star details for a touch of celestial magic. A gorgeous piece for storing treasured trinkets and jewellery. Designed by Something Different Wholesale and part of the Dark Forest range of mystical woodland gifts and home decor.